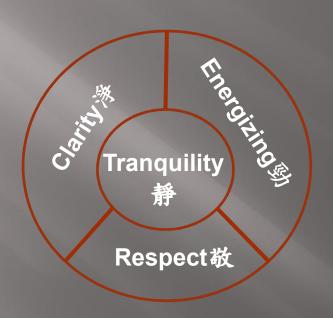

# Key Capabilities for the Journey of Life! A Framework for Transformation

Tranquility: the ability to be at ease with oneself and hence fearless;

Clarity: the ability to see differently by connecting the dots;

Respect: the ability to get along with self and people, surrounding environment, and conditions;

Energizing: the ability to take action and inspire others to act in the same direction.