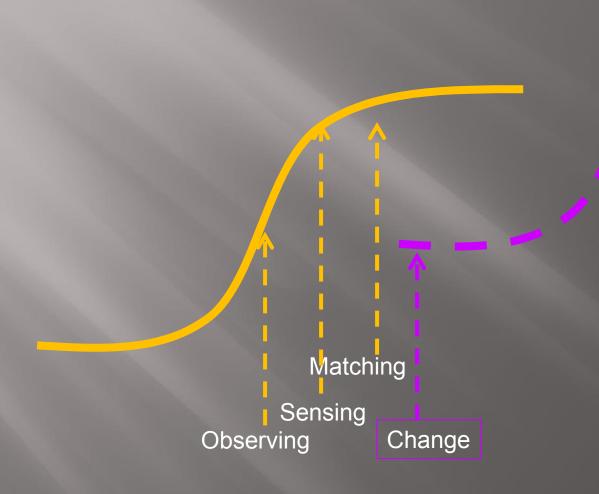

#### A Framework for Transformation

**Tranquility** 

**Observing** 

Clarity

**Sensing/Envision** 

Respect

**Matching/Strategy** 

**Energizing** 

**Execution/Change** 

# The Double S-curve of Continuing Transformations