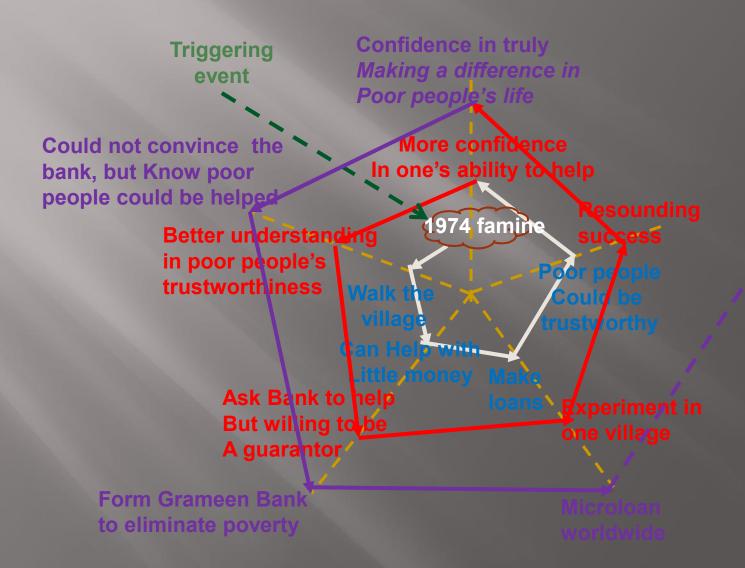

#### Observing:

School was founded on the <u>vision</u> that "everyone has opportunity to learn, and opportunity for a job";

Students were mostly from poor family around the region, Each teacher is responsible to recruit 5 students during the summer.

#### Sensing:

<u>low self-esteem</u> prevailed student body;

Many possible leverage points:

Founder was a war-hero who are well remembered;

Airport is about to open in 2-3 years;

Tourism and trade will take off once airport opens;

Designated to be National Center for Anti-aggression;

Principal of the school was dedicated and experienced.

#### Goal for renewal/Strategy:

Decided to <u>change the culture</u> by establishing "General Yeh "Innovation awards" in order to enhance the students' self-esteem:

#### Facilitating Change:

All students must participate with teacher guidance; Teacher will also receive award if his/her student team wins;

Won many provincial as well as national innovation awards & patents.