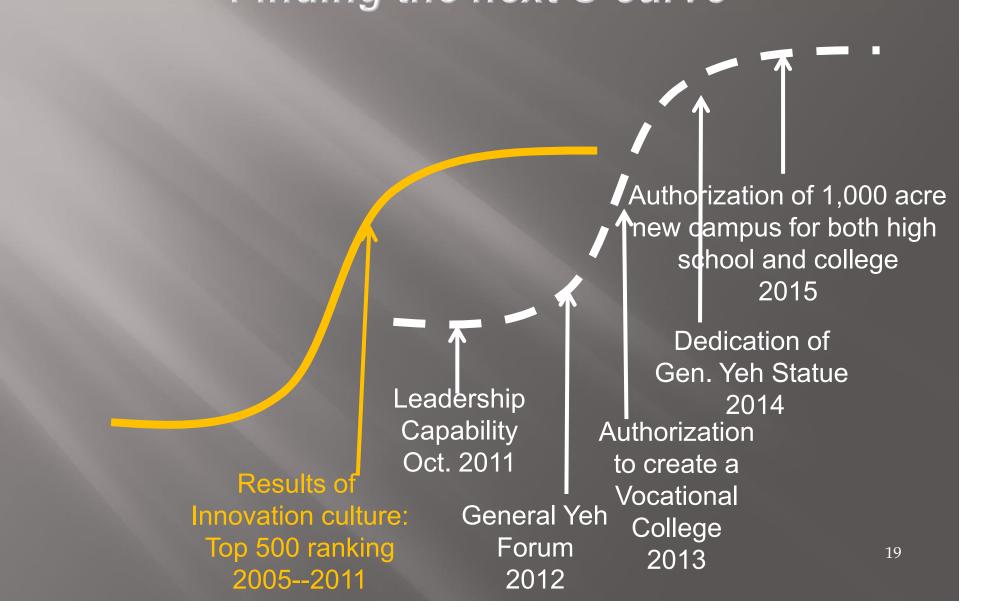

# The Story of Teng Chong #1 VHS Next Step?

#### Vision:

Upgrading the school from a VHS to a vocational college.

Strategy:

Incorporate leadership capability as core make ups of the graduates in addition to innovation experience

1st step:

Develop leadership capability in teachers

# The Story of Teng Chong #1 VHS Finding the next S-curve